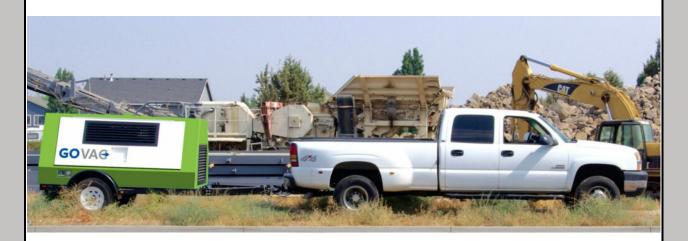

# Easy Pipeline Maintenance with the GoVAC<sup>TM</sup>

The new GoVAC<sup>TM</sup> is an integrated, modular unit that can evacuate pipelines quickly and safely without venting or flaring.

 No external power - the GoVAC<sup>TM</sup> runs on a small amount of the natural gas it evacuates.

- Portable/mobile.
- Flexible inlet/outlet pressure.
- Environmental reporting + 24/7 remote monitoring.
- Inject natural gas into an adjoining line or compress into a tube trailer.

**Learn More** 