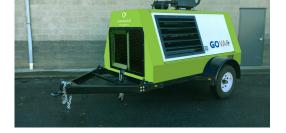

# Easy Pipeline Maintenance with the GoVAC<sup>TM</sup>

The new GoVAC<sup>TM</sup> is an integrated, modular unit that can evacuate pipelines quickly and safely without venting or flaring.

 No external power - the GoVAC<sup>TM</sup> runs on a small amount of the natural gas it evacuates.

- Portable/mobile.
- Flexible inlet/outlet pressure.
- Environmental reporting + 24/7 remote monitoring.
- Inject natural gas into an adjoining line or compress into a tube trailer.

**Learn More** 