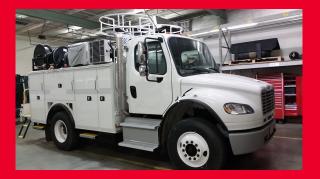

### **Hose Reel Truck Upfits**

To equip your gas operations vehicles to supply natural gas to buildings and homes during pipeline and meter repairs, Redmark offers its on-board hose reel & storage system as part of our truck upfit services.